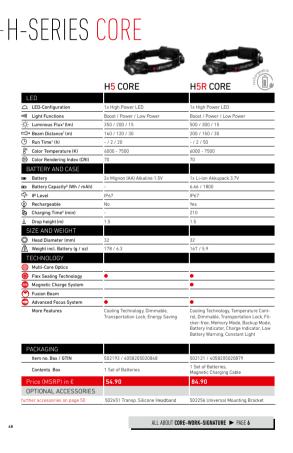

| 1 Battery Set, Floating Charge System,<br>Assembly Material, Power Supply Unit,<br>Roll Protection, Tripod Holder, Carrying<br>Strap, Case |
| Price (MSRP) in €                                          | 429.00                                                                                                                                     |
| OPTIONAL ACCESSORIES                                       |                                                                                                                                            |
|                                                            | 0386 Car Charger                                                                                                                           |















| PROUCT VEED                                                                  |                                                                                  | PROUTINE                                                                           |
|------------------------------------------------------------------------------|----------------------------------------------------------------------------------|------------------------------------------------------------------------------------|
|                                                                              |                                                                                  |                                                                                    |
|