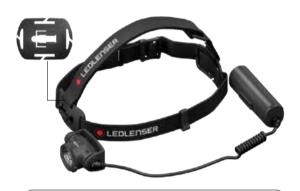

#### THE H-SERIES - A CROWNING ACHIEVEMENT

As trusted providers of light for countless fields of use, our H-Series headlamps are indispensable at home, at work or in the wilderness.

Intuitive operation, robust design, and fantastic illumination are the trademarks of this series – in addition to numerous features and Technologys. The best light for nearly every application when hands must remain free can be found in the Core, Work and Signature series whether for sports, recreational or occupational purposes.

Magnetic Charge System

Contents: 1 battery pack, magnetic charging cable

<complex-block>

The H7R Signature has all the features of the H7i with additional premium features and expanded

- and remote control of the light function
- 15 Reflective headband for optimal visit