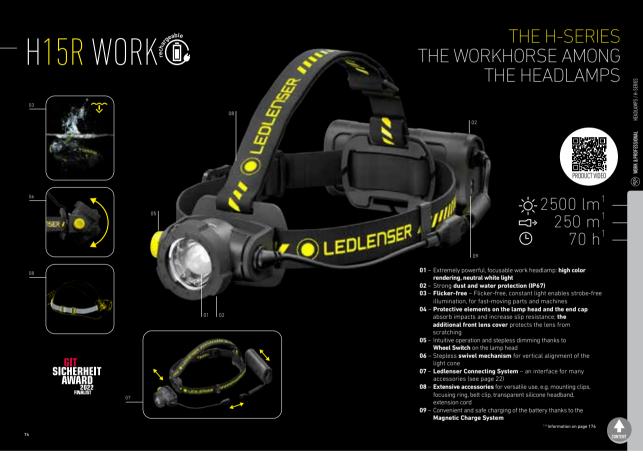

#### THE H-SERIES

#### THE H-SERIES - A CROWNING ACHIEVEMENT

As trusted providers of light for countless fields of use, our H-Series headlamps are indispensable at home, at work or in the wilderness.

Intuitive operation, robust design, and fantastic illumination are the trademarks of this series – in addition to numerous features and Technologys. The best light for nearly every application when hands must remain free can be found in the Core, Work and Signature series whether for sports, recreational or occupational purposes.