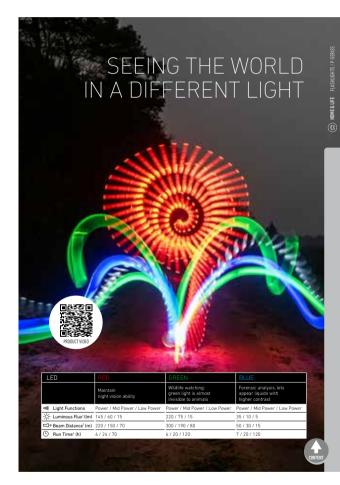

| •                                     |
| ٢           | Advanced Focus System                    | •                                     |
| Ô           | More Features                            | Multicolor Strobe, Singlecolor Strobe |
| Р           | ACKAGING                                 |                                       |
| _           | Item no. Box / GTIN                      | 502517 / 4058205026819                |
| _           |                                          | 1.0                                   |

PALCAGING Term no. 80x / DTIN 502517 / 4058205026819 Contents Box 1 Battery Set, Largyard, Micro-USB (Charging Cable Price (MSRP) in C 94,90 OPTIONAL ACCESSORIES 502251 Lamp Adapter Type D rther accessories on page 36 502729 Remote Switch Type G





# ACCESSORIES FLASHLIGHTS P-SERIES CORE

|                                                                                                                                                                                                                              | →c:                                           | CONN                                                      | IECTIN                       | IG SY       | STEM                                                                                             |                                         |                |                                                                    |            |
|----------------------------------------------------------------------------------------------------------------------------------------