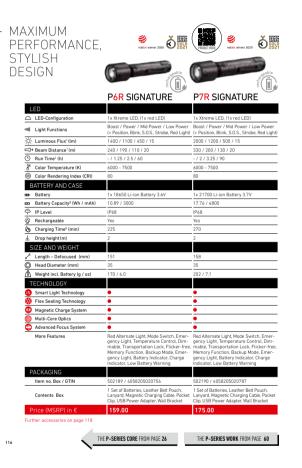

#### THE P-SERIES

The robust and reliable flashlights of the P-Series offer an impressive package of features in a stylish design.

Furthermore, the P-Series is the first modularly designed Ledlenser flashlight series. In the Core, Work and Signature versions, each of the lights are customized for different target groups from everyday users to professionals in trade and industry to outdoor enthusiasts.

## ÜBERSICHT DER P-SERIES

| THE ROBUST MODELS<br>WORK<br>RECHARGEABLE-MODELS                                                                                                                                                                                                                                                                                                                                                                                                                                                                                                                                                                                                                                                                                                                                                                                                                                                                                                                                                                                                                                                                                                                                                                                                                                                                                                                                                                                                                                                                                                                                                                                                                                                                                                                                                                                                                                                                                                                                                                                                                                                                                                                                                                                                                                                                                                                                                                                                                                                                                                                                                                                                                                                                                                       |                                                                                                                                                                                                                                                                                                                                                                                                                                                                                                                                                                                                                                                                                                                                                                                                                                                                                                                                                                                                                                                                                                                                                                                                                                                                                                                                                                                                                                                                                                                                                                                                                                                                                                                                                                                                                                                                                                                                                                                                                                                                                                                                                                                                                                                                                                                                                                                                                                                                                                                                                                                                                                                                                                                                                                                                                                                                                                                                                                                                                                                                                                                                                                                                                                                                                                                                                                                                                                                                                                                                                                                                                                                                                                                                                                                                                                                                                                                                                              | THE PREMIUM MODELS<br>SIGNATURE<br>RECHARGEABLE-MODELS                                                                                                                                                                                                                                                                                                                                                                                                                                                                                                                                                                                                                                                                                                                                                                                                                                                                                                                                                                                                                                                                                                                                                                                                                                                                                                                                                                                                                                                                                                                                                                                                                                                                                                                                                                                                                                                                                                                                                                                                                                                                                                                                                                                                                                                                                                                                                                                                                                                                                                 |
|--------------------------------------------------------------------------------------------------------------------------------------------------------------------------------------------------------------------------------------------------------------------------------------------------------------------------------------------------------------------------------------------------------------------------------------------------------------------------------------------------------------------------------------------------------------------------------------------------------------------------------------------------------------------------------------------------------------------------------------------------------------------------------------------------------------------------------------------------------------------------------------------------------------------------------------------------------------------------------------------------------------------------------------------------------------------------------------------------------------------------------------------------------------------------------------------------------------------------------------------------------------------------------------------------------------------------------------------------------------------------------------------------------------------------------------------------------------------------------------------------------------------------------------------------------------------------------------------------------------------------------------------------------------------------------------------------------------------------------------------------------------------------------------------------------------------------------------------------------------------------------------------------------------------------------------------------------------------------------------------------------------------------------------------------------------------------------------------------------------------------------------------------------------------------------------------------------------------------------------------------------------------------------------------------------------------------------------------------------------------------------------------------------------------------------------------------------------------------------------------------------------------------------------------------------------------------------------------------------------------------------------------------------------------------------------------------------------------------------------------------------|--------------------------------------------------------------------------------------------------------------------------------------------------------------------------------------------------------------------------------------------------------------------------------------------------------------------------------------------------------------------------------------------------------------------------------------------------------------------------------------------------------------------------------------------------------------------------------------------------------------------------------------------------------------------------------------------------------------------------------------------------------------------------------------------------------------------------------------------------------------------------------------------------------------------------------------------------------------------------------------------------------------------------------------------------------------------------------------------------------------------------------------------------------------------------------------------------------------------------------------------------------------------------------------------------------------------------------------------------------------------------------------------------------------------------------------------------------------------------------------------------------------------------------------------------------------------------------------------------------------------------------------------------------------------------------------------------------------------------------------------------------------------------------------------------------------------------------------------------------------------------------------------------------------------------------------------------------------------------------------------------------------------------------------------------------------------------------------------------------------------------------------------------------------------------------------------------------------------------------------------------------------------------------------------------------------------------------------------------------------------------------------------------------------------------------------------------------------------------------------------------------------------------------------------------------------------------------------------------------------------------------------------------------------------------------------------------------------------------------------------------------------------------------------------------------------------------------------------------------------------------------------------------------------------------------------------------------------------------------------------------------------------------------------------------------------------------------------------------------------------------------------------------------------------------------------------------------------------------------------------------------------------------------------------------------------------------------------------------------------------------------------------------------------------------------------------------------------------------------------------------------------------------------------------------------------------------------------------------------------------------------------------------------------------------------------------------------------------------------------------------------------------------------------------------------------------------------------------------------------------------------------------------------------------------------------------------------------|--------------------------------------------------------------------------------------------------------------------------------------------------------------------------------------------------------------------------------------------------------------------------------------------------------------------------------------------------------------------------------------------------------------------------------------------------------------------------------------------------------------------------------------------------------------------------------------------------------------------------------------------------------------------------------------------------------------------------------------------------------------------------------------------------------------------------------------------------------------------------------------------------------------------------------------------------------------------------------------------------------------------------------------------------------------------------------------------------------------------------------------------------------------------------------------------------------------------------------------------------------------------------------------------------------------------------------------------------------------------------------------------------------------------------------------------------------------------------------------------------------------------------------------------------------------------------------------------------------------------------------------------------------------------------------------------------------------------------------------------------------------------------------------------------------------------------------------------------------------------------------------------------------------------------------------------------------------------------------------------------------------------------------------------------------------------------------------------------------------------------------------------------------------------------------------------------------------------------------------------------------------------------------------------------------------------------------------------------------------------------------------------------------------------------------------------------------------------------------------------------------------------------------------------------------|
| P2R WORK 639.96 (MSRP)<br>Image: March 10 (MSRP)<br>Enders March 10 (MSRP)<br>110 (MSRP)<br>10 (MS | P2R CORE E25.90 (MSRP)<br>Them ns 50176<br>Them ns 50176<br>The ns 50176                                                                                                                                                                                                                                                                                                                                                                                                                                                                                                                                                                                                                                                                                                                                                                                                                                                                                                                                                                                                                                                                                                                                                                                                                                                                                                                                                                                                                                                                                                                               |                                                                                                                                                                                                                                                                                                                                                                                                                                                                                                                                                                                                                                                                                                                                                                                                                                                                                                                                                                                                                                                                                                                                                                                                                                                                                                                                                                                                                                                                                                                                                                                                                                                                                                                                                                                                                                                                                                                                                                                                                                                                                                                                                                                                                                                                                                                                                                                                                                                                                                                                                        |
| PAR WORK<br>E54.90 (MSRP)<br>Dar no. 20218<br>Dar no. 202                                                                                                                                                                                                                                                                                                                                         | PAR CORE         639.09 (MSRP)<br>Rem m. 502177           0         0           200 (m² 70         6500 K         2 m²           PSR CORE         674.90 (MSRP)<br>C 10 m²         2 m²           0         0         0 m²         2 m²                                                                                                                                                                                                                                                                                                                                                                                                                                                                                                                                                                                                                                                                                                                                                                                                                                                                                                                                                                                                                                                                                                                                                                                                                                                                                                                                                                                                                                                                                                                                                                                                                                                                                                                                                                                                                                                                                                                                                                                                                                                                                                                                                                                                                                                                                                                                                                                                                                                                                                                                                                                                                                                                                                                                                                                                                                                                                                                                                                                                                                                                                                                                                                                                                                                                                                                                                                                                                                                                                                                                                                                                                                                                                                                      |                                                                                                                                                                                                                                                                                                                                                                                                                                                                                                                                                                                                                                                                                                                                                                                                                                                                                                                                                                                                                                                                                                                                                                                                                                                                                                                                                                                                                                                                                                                                                                                                                                                                                                                                                                                                                                                                                                                                                                                                                                                                                                                                                                                                                                                                                                                                                                                                                                                                                                                                                        |
| Adde mail and added adde                                                                                                                                                                                                                                                                                                                                                                                                                                                                                                                                                                                                                         | Lummenta Cito<br>Solo Inn <sup>1</sup> TO<br>Solo In | PGR SIGNATURE<br>Compared Name<br>Compared Name<br>Compar                                                                                                                                         |
| PIBR WORK<br>\$     Control (MSRP)                                                                                                                                                                                                                                                                                                                                                                                                                                                                                                                                                                                                                       | 1400 Im <sup>1</sup> 70 6500 K 2 m <sup>2</sup><br>P17R CORE (****)<br>F17R CORE (************************************                                                                                                                                                                                                                                                                                                                                                                                                                                                                                                                                                                                                                                                                                                                                                                                                                                                                                                                                                                                                                                                                                                                                                                                                                                                                                                                                                                                                                                                                                                                                                                                                                                                                                                                                                                                                                                                                                                                                                                                                                                                                                                                                                                                                                                                                                                                                                                                                                                                                                                                                                                                                                                                                                                                                                                                                                                                                                                                                                                                                                                                                                                                                                                                                                                                                                                                                                                                                                                                                                                                                                                                                                                                                                                                                                                                                                                       | 2000 Im <sup>3</sup> 80 6500 K 2 m <sup>3</sup><br>PISR<br>SIGNATURE<br>()<br>500 Im <sup>3</sup> 70<br>500 Im <sup>3</sup> 200 IMSRP<br>Signature<br>5269.00 (MSRP)<br>Signature<br>Signature<br>52711<br>Signature<br>Signature<br>Signature<br>Signature<br>Signature<br>Signature<br>Signature<br>Signature<br>Signature<br>Signature<br>Signature<br>Signature<br>Signature<br>Signature<br>Signature<br>Signature<br>Signature<br>Signature<br>Signature<br>Signature<br>Signature<br>Signature<br>Signature<br>Signature<br>Signature<br>Signature<br>Signature<br>Signature<br>Signature<br>Signature<br>Signature<br>Signature<br>Signature<br>Signature<br>Signature<br>Signature<br>Signature<br>Signature<br>Signature<br>Signature<br>Signature<br>Signature<br>Signature<br>Signature<br>Signature<br>Signature<br>Signature<br>Signature<br>Signature<br>Signature<br>Signature<br>Signature<br>Signature<br>Signature<br>Signature<br>Signature<br>Signature<br>Signature<br>Signature<br>Signature<br>Signature<br>Signature<br>Signature<br>Signature<br>Signature<br>Signature<br>Signature<br>Signature<br>Signature<br>Signature<br>Signature<br>Signature<br>Signature<br>Signature<br>Signature<br>Signature<br>Signature<br>Signature<br>Signature<br>Signature<br>Signature<br>Signature<br>Signature<br>Signature<br>Signature<br>Signature<br>Signature<br>Signature<br>Signature<br>Signature<br>Signature<br>Signature<br>Signature<br>Signature<br>Signature<br>Signature<br>Signature<br>Signature<br>Signature<br>Signature<br>Signature<br>Signature<br>Signature<br>Signature<br>Signature<br>Signature<br>Signature<br>Signature<br>Signature<br>Signature<br>Signature<br>Signature<br>Signature<br>Signature<br>Signature<br>Signature<br>Signature<br>Signature<br>Signature<br>Signature<br>Signature<br>Signature<br>Signature<br>Signature<br>Signature<br>Signature<br>Signature<br>Signature<br>Signature<br>Signature<br>Signature<br>Signature<br>Signature<br>Signature<br>Signature<br>Signature<br>Signature<br>Signature<br>Signature<br>Signature<br>Signature<br>Signature<br>Signature<br>Signature<br>Signature<br>Signature<br>Signature<br>Signature<br>Signature<br>Signature<br>Signature<br>Signature<br>Signature<br>Signature<br>Signature<br>Signature<br>Signature<br>Signature<br>Signature<br>Signature<br>Signature<br>Signature<br>Signature<br>Signature<br>Signature<br>Signature<br>Signature<br>Signature<br>Signature<br>Signature<br>Signature<br>Signature<br>Signature<br>Si |