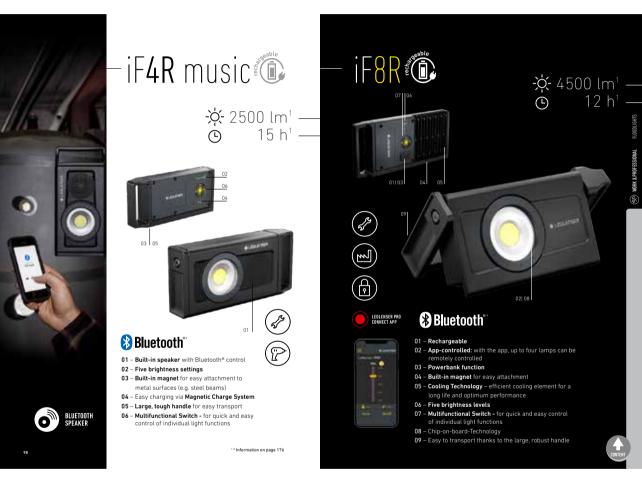

|
| 0380 USB Car Charger                                                                                                                                                                                                                                                            | 0380 USB Car Charger                                                                                                                                                                                                                                                                                   |



R











| _  |                                          |
|----|------------------------------------------|
| L  | ED                                       |
|    | LED-Configuration                        |
| -  | Light Functions                          |
| ÿ. | Luminous Flux Flood <sup>1</sup> (lm)    |
| 0  | Run Time Flood1 (h)                      |
| В  | ATTERY AND CASE                          |
| 80 | Battery                                  |
| Ð  | Battery Capacity <sup>2</sup> (Wh / mAh) |
| Ô  | Rechargeable                             |
| 6  | Charging Time <sup>5</sup> (min)         |
| ¢  | IP Level                                 |
| S  | IZE AND WEIGHT                           |
| 2  | B / H / T (mm)                           |
| ۵  | Weight incl. Battery (g / oz)