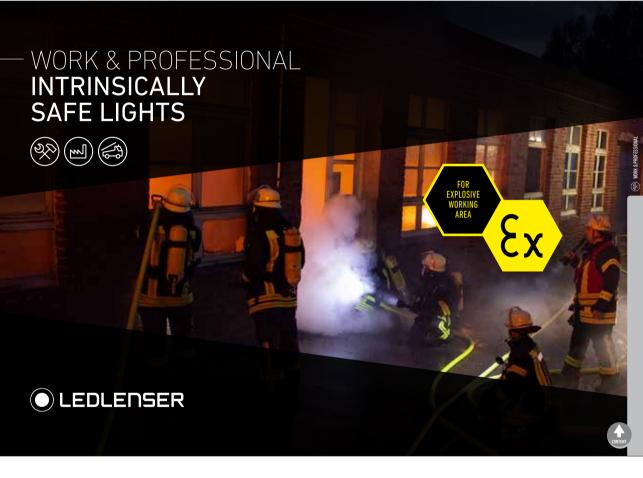

2.4A                                  | 502265 Magnetic Charging Cable Type A                                                                                           |                                                                      |
| 0380 USB Car Charger                                     | 502271 USB Adapter 2.4A                                                                                                         |                                                                      |
|                                                          | 0380 USB Car Charger                                                                                                            | ·                                                                    |

WORK & PROFESSIONAL FLOODLIGH







## FOR MAXIMUM SAFETY AT THE WORKPLACE

ted from water and ATEX and IECEx

### il and gas drilling rig

- , oil and coal-fired power plant

- on and road tankers
- erage and sewage treat
- nt shop and car repair shop



WE OFFER THE BEST LIGHT

FOR EVERY ENVIRONMENT:

Ex 3

# the European Union

A glance at the ATEX Directive of



VIDRK & PROFESSIONAL

۲



### EX7R \* THE TECHNOLOGICAL ADVANTAGE WORK & PROFESSIONAL Ś THE <del>. X. -</del> 220 lm¹ 140 m<sup>1</sup> ŝ OLEDLENSE 45 h<sup>1</sup> (ZONE ADVANCED Focus system 1/21Suitable for the highest gas and dust groups (IIC/IIIC) netic Switch for easy operation v protective equip Dustproof and protected against powerful water jets (IP66 and IP68) SICHERHEIT Advanced Focus System – stepless focusing 04 Rechargeable via charging static