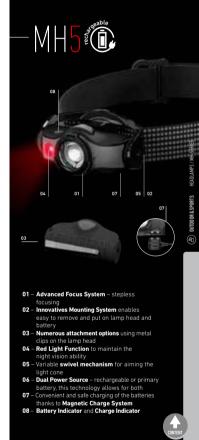

#### THE H-SERIES - A CROWNING ACHIEVEMENT

As trusted providers of light for countless fields of use, our H-Series headlamps are indispensable at home, at work or in the wilderness.

Intuitive operation, robust design, and fantastic illumination are the trademarks of this series – in addition to numerous features and Technologys. The best light for nearly every application when hands must remain free can be found in the Core, Work and Signature series whether for sports, recreational or occupational purposes.

Magnetic Charge System

Contents: 1 battery pack, magnetic charging cable

<complex-block>

The H7R Signature has all the features of the H7i with additional premium features and expanded

- and remote control of the light function
- 15 Reflective headband for optimal visit