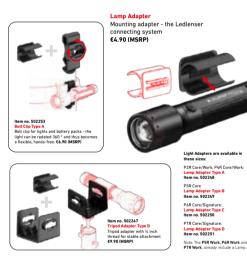

#### Ledlenser Connecting System

Thanks to the modular design of this product series, it has never been easier to take advantage of our extensive range of accessories. Our Ledlenser Connecting System creates a universal interface, which ensures that the respective accessory can be combined with a multitude of flashlights and headlamps. This enables an even more versatile uses and an expansion of the application options of our lights.

#### THE P-SERIES LEDLENSER CONNECTING SYSTEM

As a newly created interface, the Ledlenser Connecting System makes it easy, to connect the flashlights of the P-Series and their accessories with a simple click. It allows our lights to transform into a variety of uses. Simply clip the lang pdapter to the shaft of the light, attach the suitable accessory, and you're ready to go.

And, above all: The Ledlenser Connecting System works across the P-Series and even the headlamps in the H-Series. One accessory can be used with different kinds of products for convenience and cost savings.