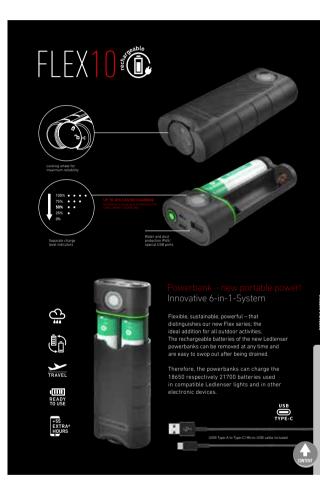

| 502127 / 4058205019286                                                                                                           |
| Contents Box                             | 1 Rechargeable Battery, USB Cable<br>(USB-A to USB-C)                                                                                | 2 Rechargeable Batteries, USB Cable<br>(USB-A to USB-C)                                                                          |
| Contents Box                             | (USB-A 10 USB-C)                                                                                                                     | (030-% (0030-0)                                                                                                                  |

FLEX-SERIES: THE FUTURE





# FLEX-SERIES: EVEN MORE POWER ON THE GO

| lapters<br>the First                     |                                                                                                                                       |                                                                                                                                       |
|------------------------------------------|---------------------------------------------------------------------------------------------------------------------------------------|---------------------------------------------------------------------------------------------------------------------------------------|
| ets and<br>to the<br>ENSER               |