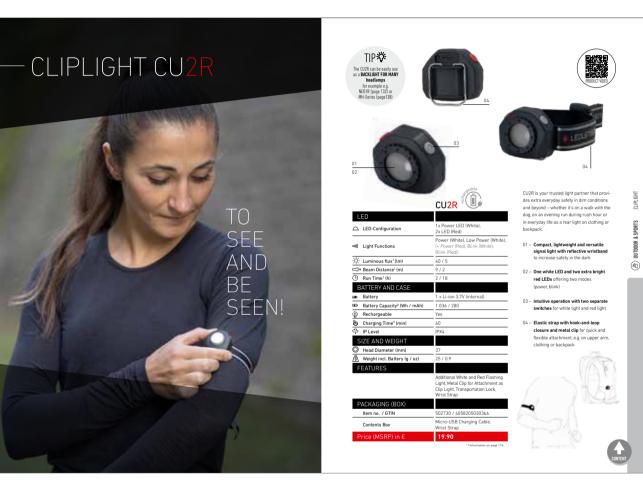

| 502595   | 24.90    |
| Li-ion direct USB rech. bat.<br>880 mAh                   |     | •   |     |     |     |      |       |      |       |       | 502596   | 17.90    |







### POWERCASE Transport safely, charge conveniently



| Price, MSRP (€)                  | 49.90                      |  |
|----------------------------------|----------------------------|--|
| Contents                         | Snap hook, Micro-USB cable |  |
| ltem no.                         | 502093                     |  |
| Charging Time <sup>s</sup> (min) | 180                        |  |
| Capacity <sup>2</sup> (Wh / mAh) | 18.5 / 5000                |  |
| Weight incl. Battery (g)         |                            |  |
| POWERCASE                        |                            |  |







# OUTDOOR & SPORTS LANTERNS





# ML6 CONNECT WL GLARE-FREE 360° ILLUMINATION WITH REMOTE CONTROL -☆ 750 lm<sup>1</sup> -⊙ 180 h<sup>1</sup> -Bluetooth\*\* n $) \left( \overline{n} \right) \left( \overline{r} \right) \left( \overline{r} \right)$ nect App and oth® remote control LEDLENSER nable via thr bank function with USB t to maintain night vision ability the liaht flipped out to provide more light t and safe charging of the hanks to the **Magnetic** Charge System LEDLENSER CONNECT APP battery and charge status



# CEDIEC MI





DESIGN AWARD 2019

| ۷I | <br>J |  | LU |  |
|----|-------|--|----|--|
|    |       |  |    |  |
|    |       |  |    |  |

|                                          | ML <mark>4</mark>