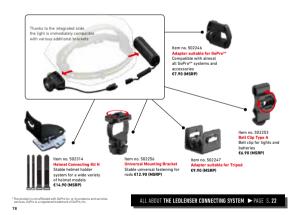

#### Ledlenser Connecting System

Thanks to the modular design of this product series, it has never been easier to take advantage of our extensive range of accessories. Our Ledlenser Connecting System creates a universal interface, which ensures that the respective accessory can be combined with a multitude of flashlights and headlamps. This enables an even more versatile uses and an expansion of the application options of our lights.

#### THE P-SERIES LEDLENSER CONNECTING SYSTEM

As a newly created interface, the Ledlenser Connecting System makes it easy, to connect the flashlights of the P-Series and their accessories with a simple click. It allows our lights to transform into a variety of uses. Simply clip the lang pdapter to the shaft of the light, attach the suitable accessory, and you're ready to go.

And, above all: The Ledlenser Connecting System works across the P-Series and even the headlamps in the H-Series. One accessory can be used with different kinds of products for convenience and cost savings.