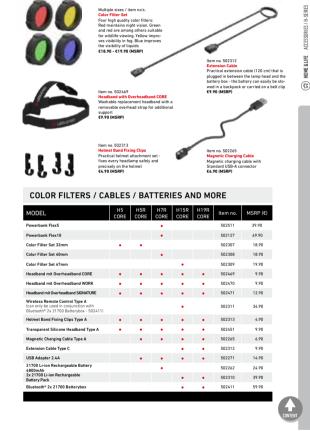

. 502314<br>Helmet Connectin<br>Stable helmet hola<br>a wide variety of h<br>€14.90 (MSRP)                          | ier system f  | Unit<br>or Stat | n no. 50225<br>versal Mou<br>ble univers<br>s €12.90 (N | nting Brac<br>al fastenin | ket A                                                 | em no. 502247<br>dapter suitabl<br>9.90 (MSRP) |                                                   |
| This product is not affiliated with GoPro Inc. or its products<br>services. GoPro is a registered trademark of GoPro, Inc. | and services. |                 | ALL ABO                                                 | IT THE LE                 | DLENSER                                               | CONNECTING                                     | SYSTEM 🕨                                          |







LIETAR OUTILLAGE



## KIDSLIGHTS LIGHT, FUN AND SAFETY

The lights of the KidsLights series from Ledlenser specifically address the needs and requirements of children. They offer a wide range of uses, from the self-made case to the safe way to school a multitude of colorful light functions, quick and easy operation, and practical energy-saving features. And the most important thing: Safety always comes first. For example, thanks to reduced luminous fluxes, minimized glare effects or safety headbands that open automatically.



Versatile: white light, red light and blue light with optional flashing functions (red and blue

Clever: Optics with reduced glare for children's sensitive eyes

Energy-saving: automatic switch-off after 20 minutes (optional)



Practical: integrated metal cli