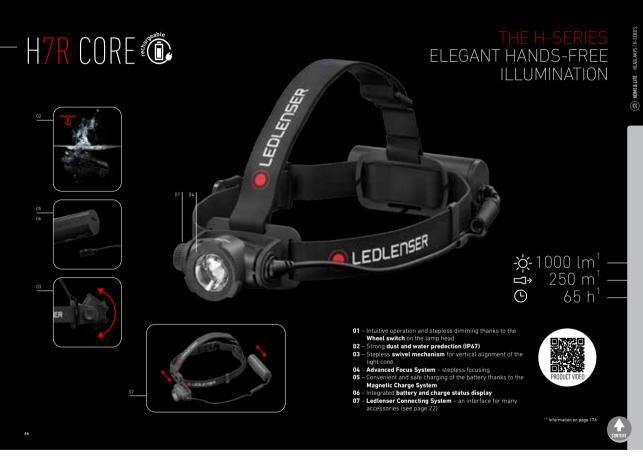

#### THE H-SERIES - A CROWNING ACHIEVEMENT

As trusted providers of light for countless fields of use, our H-Series headlamps are indispensable at home, at work or in the wilderness.

Intuitive operation, robust design, and fantastic illumination are the trademarks of this series – in addition to numerous features and Technologys. The best light for nearly every application when hands must remain free can be found in the Core, Work and Signature series whether for sports, recreational or occupational purposes.

Magnetic Charge System

Contents: 1 battery pack, magnetic charging cable

<complex-block>

The H7R Signature has all the features of the H7i with additional premium features and expanded

- and remote control of the light function
- 15 Reflective headband for optimal visit

Contents: 1 battery set, fastening clips for safe helmet mounting, Adapter for GoPro products, helmet holder, velcro fasteners, magnet charging cable, tripod holder, USB power adapter, universal holder, extension cable, soft case transport bag