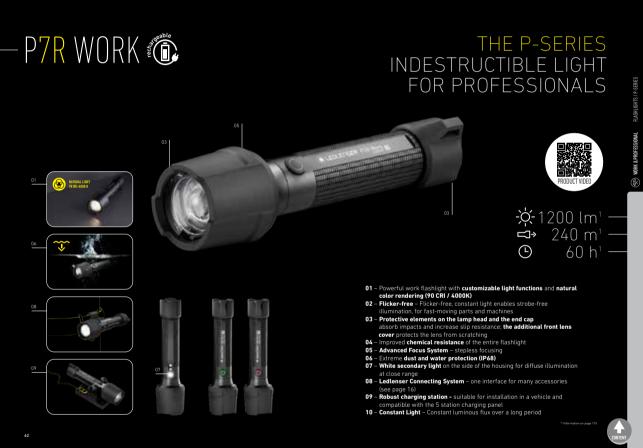

#### THE P-SERIES

The robust and reliable flashlights of the P-Series offer an impressive package of features in a stylish design.

Furthermore, the P-Series is the first modularly designed Ledlenser flashlight series. In the Core, Work and Signature versions, each of the lights are customized for different target groups from everyday users to professionals in trade and industry to outdoor enthusiasts.

- safe illumination of fast-moving parts and machines
- 08 Convenient and safe charging of the battery th
- 09 Integrated battery and charge status display
- Contents: 1 battery pack, lanyard, magnetic charging cabl

he P7R Signature has all characteristics of the P7R Core with delitional promium features and includes a more extension can

- of accessories
- Light functions thanks to Smart Light Technolog
- e.g. to maintain night vision in the dark
- 6 Hard anodized housing for addition predection against wear and entered
- 7 Natural color rendering (CRI 80)

Contents: 1 battery set, leather belt pouch, adjustable lanyard, mag netic charging cable, pocket clip, USB power adapter, wall mount