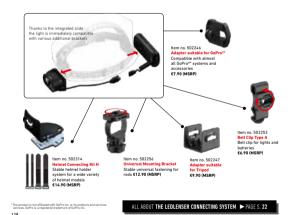

#### THE H-SERIES LEDLENSER CONNECTING SYSTEM

Like the P-Series, the headlamps of the H-Series can also be connected to an extensive selection of accessories thanks to the Ledlenser Connecting System.

The lamp head and rechargeable battery can each be quickly detached and easily connected to the suitable accessory via a coupling mechanism.