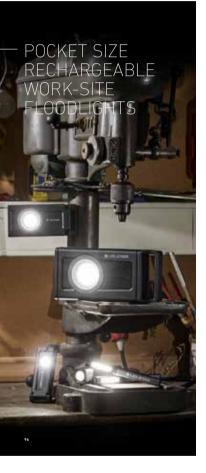

| 89.90                                                                                                                                                                                                                                                       |  |  |  |  |
| 502929 USB-C Adapter 20W                                                                                                                                                                                              | 502929 USB-C Adapter 20W                                                                                                                                                                                                                                    |  |  |  |  |



<sup>14</sup> Information on page 176









| L      | ED                                       |
|--------|------------------------------------------|
|        | LED-Configuration                        |
| -      | Light Functions                          |
| ÷Ķ     | Luminous Flux Flood <sup>1</sup> (lm)    |
| 0      | Run Time Flood <sup>1</sup> (h)          |
| X      | Luminous Flux Spot <sup>1</sup> (lm)     |
| 0      | Run Time Spot <sup>1</sup> (h)           |
| В      | ATTERY AND CASE                          |
| 80     | Battery                                  |
| 80     | Battery Capacity <sup>2</sup> (Wh / mAh) |
| @<br>@ | Rechargeable                             |
| ٥      | Charging Time <sup>5</sup> (min)         |
| φ      | IP Level                                 |
| S      | IZE AND WEIGHT