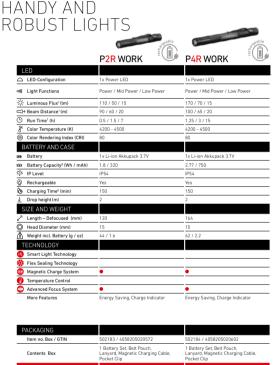

## ÜBERSICHT DER P-SERIES

| THE ROBUST MODELS<br>WORK<br>RECHARGEABLE-MODELS                                                                                                                                                                                                                                                                                                                                                                                                                                                                                                                                                                                                                                                                                                                                                                                                                                                                                                                                                                                                                                                                                                                                                                                                                                                                                                                                                                                                                                                                                                                                                                                                                                                                                                                                                                                                                                                                                                                                                                                                                                                                                                                                                                                                                                                                                                                                                                                                                                                                                                                                                                                                                                                                                                       |                                                                                                                                                                                                                                                                                                                                                                                                                                                                                                                                                                                                                                                                                                                                                                                                                                                                                                                                                                                                                                                                                                                                                                                                                                                                                                                                                                                                                                                                                                                                                                                                                                                                                                                                                                                                                                                                                                                                                                                                                                                                                                                                                                                                                                                                                                                                                                                                                                                                                                                                                                                                                                                                                                                                                                                                                                                                                                                                                                                                                                                                                                                                                                                                                                                                                                                                                                                                                                                                                                                                                                                                                                                                                                                                                                                                                                                                                                                                                              | THE PREMIUM MODELS<br>SIGNATURE<br>RECHARGEABLE-MODELS                                                                                                                                                                                                                                                                                                                                                                                                                                                                                                                                                                                                                                                                                                                                                                                                                                                                                                                                                                                                                                                                                                                                                                                                                                                                                                                                                                                                                                                                                                                                                                                                                                                                                                                                                                                                                                                                                                                                                                                                                                                                                                                                                                                                                                                                                                                                                                                                                                                                                                 |
|--------------------------------------------------------------------------------------------------------------------------------------------------------------------------------------------------------------------------------------------------------------------------------------------------------------------------------------------------------------------------------------------------------------------------------------------------------------------------------------------------------------------------------------------------------------------------------------------------------------------------------------------------------------------------------------------------------------------------------------------------------------------------------------------------------------------------------------------------------------------------------------------------------------------------------------------------------------------------------------------------------------------------------------------------------------------------------------------------------------------------------------------------------------------------------------------------------------------------------------------------------------------------------------------------------------------------------------------------------------------------------------------------------------------------------------------------------------------------------------------------------------------------------------------------------------------------------------------------------------------------------------------------------------------------------------------------------------------------------------------------------------------------------------------------------------------------------------------------------------------------------------------------------------------------------------------------------------------------------------------------------------------------------------------------------------------------------------------------------------------------------------------------------------------------------------------------------------------------------------------------------------------------------------------------------------------------------------------------------------------------------------------------------------------------------------------------------------------------------------------------------------------------------------------------------------------------------------------------------------------------------------------------------------------------------------------------------------------------------------------------------|--------------------------------------------------------------------------------------------------------------------------------------------------------------------------------------------------------------------------------------------------------------------------------------------------------------------------------------------------------------------------------------------------------------------------------------------------------------------------------------------------------------------------------------------------------------------------------------------------------------------------------------------------------------------------------------------------------------------------------------------------------------------------------------------------------------------------------------------------------------------------------------------------------------------------------------------------------------------------------------------------------------------------------------------------------------------------------------------------------------------------------------------------------------------------------------------------------------------------------------------------------------------------------------------------------------------------------------------------------------------------------------------------------------------------------------------------------------------------------------------------------------------------------------------------------------------------------------------------------------------------------------------------------------------------------------------------------------------------------------------------------------------------------------------------------------------------------------------------------------------------------------------------------------------------------------------------------------------------------------------------------------------------------------------------------------------------------------------------------------------------------------------------------------------------------------------------------------------------------------------------------------------------------------------------------------------------------------------------------------------------------------------------------------------------------------------------------------------------------------------------------------------------------------------------------------------------------------------------------------------------------------------------------------------------------------------------------------------------------------------------------------------------------------------------------------------------------------------------------------------------------------------------------------------------------------------------------------------------------------------------------------------------------------------------------------------------------------------------------------------------------------------------------------------------------------------------------------------------------------------------------------------------------------------------------------------------------------------------------------------------------------------------------------------------------------------------------------------------------------------------------------------------------------------------------------------------------------------------------------------------------------------------------------------------------------------------------------------------------------------------------------------------------------------------------------------------------------------------------------------------------------------------------------------------------------------------------------|--------------------------------------------------------------------------------------------------------------------------------------------------------------------------------------------------------------------------------------------------------------------------------------------------------------------------------------------------------------------------------------------------------------------------------------------------------------------------------------------------------------------------------------------------------------------------------------------------------------------------------------------------------------------------------------------------------------------------------------------------------------------------------------------------------------------------------------------------------------------------------------------------------------------------------------------------------------------------------------------------------------------------------------------------------------------------------------------------------------------------------------------------------------------------------------------------------------------------------------------------------------------------------------------------------------------------------------------------------------------------------------------------------------------------------------------------------------------------------------------------------------------------------------------------------------------------------------------------------------------------------------------------------------------------------------------------------------------------------------------------------------------------------------------------------------------------------------------------------------------------------------------------------------------------------------------------------------------------------------------------------------------------------------------------------------------------------------------------------------------------------------------------------------------------------------------------------------------------------------------------------------------------------------------------------------------------------------------------------------------------------------------------------------------------------------------------------------------------------------------------------------------------------------------------------|
| P2R WORK 639.96 (MSRP)<br>Image: March 10 (MSRP)<br>Enders March 10 (MSRP)<br>110 (MSRP)<br>10 (MS | P2R CORE E25.90 (MSRP)<br>Them ns 50176<br>Them ns 50176<br>The ns 50176                                                                                                                                                                                                                                                                                                                                                                                                                                                                                                                                                                                                                                                                                                                                                                                                                                                                                                                                                                                                                                                                                                                                                                                                                                                                                                                                                                                                                                                                                                                               |                                                                                                                                                                                                                                                                                                                                                                                                                                                                                                                                                                                                                                                                                                                                                                                                                                                                                                                                                                                                                                                                                                                                                                                                                                                                                                                                                                                                                                                                                                                                                                                                                                                                                                                                                                                                                                                                                                                                                                                                                                                                                                                                                                                                                                                                                                                                                                                                                                                                                                                                                        |
| PAR WORK<br>E54.90 (MSRP)<br>Dar no. 20218<br>Dar no. 202                                                                                                                                                                                                                                                                                                                                         | PAR CORE         639.09 (MSRP)<br>Rem m. 502177           0         0           200 (m² 70         6500 K         2 m²           PSR CORE         674.90 (MSRP)<br>C 10 m²         2 m²           0         0         0 m²         2 m²                                                                                                                                                                                                                                                                                                                                                                                                                                                                                                                                                                                                                                                                                                                                                                                                                                                                                                                                                                                                                                                                                                                                                                                                                                                                                                                                                                                                                                                                                                                                                                                                                                                                                                                                                                                                                                                                                                                                                                                                                                                                                                                                                                                                                                                                                                                                                                                                                                                                                                                                                                                                                                                                                                                                                                                                                                                                                                                                                                                                                                                                                                                                                                                                                                                                                                                                                                                                                                                                                                                                                                                                                                                                                                                      |                                                                                                                                                                                                                                                                                                                                                                                                                                                                                                                                                                                                                                                                                                                                                                                                                                                                                                                                                                                                                                                                                                                                                                                                                                                                                                                                                                                                                                                                                                                                                                                                                                                                                                                                                                                                                                                                                                                                                                                                                                                                                                                                                                                                                                                                                                                                                                                                                                                                                                                                                        |
| Adde mail and added adde                                                                                                                                                                                                                                                                                                                                                                                                                                                                                                                                                                                                                         | Lummenta Cito<br>Solo Inn <sup>1</sup> TO<br>Solo In | PGR SIGNATURE<br>Compared Name<br>Compared Name<br>Compar                                                                                                                                         |
| PIBR WORK<br>\$     Control (MSRP)                                                                                                                                                                                                                                                                                                                                                                                                                                                                                                                                                                                                                       | 1400 Im <sup>1</sup> 70 6500 K 2 m <sup>2</sup><br>P17R CORE (****)<br>F17R CORE (************************************                                                                                                                                                                                                                                                                                                                                                                                                                                                                                                                                                                                                                                                                                                                                                                                                                                                                                                                                                                                                                                                                                                                                                                                                                                                                                                                                                                                                                                                                                                                                                                                                                                                                                                                                                                                                                                                                                                                                                                                                                                                                                                                                                                                                                                                                                                                                                                                                                                                                                                                                                                                                                                                                                                                                                                                                                                                                                                                                                                                                                                                                                                                                                                                                                                                                                                                                                                                                                                                                                                                                                                                                                                                                                                                                                                                                                                       | 2000 Im <sup>3</sup> 80 6500 K 2 m <sup>3</sup><br>PISR<br>SIGNATURE<br>()<br>500 Im <sup>3</sup> 70<br>500 Im <sup>3</sup> 200 IMSRP<br>Signature<br>5269.00 (MSRP)<br>Signature<br>Signature<br>52711<br>Signature<br>Signature<br>Signature<br>Signature<br>Signature<br>Signature<br>Signature<br>Signature<br>Signature<br>Signature<br>Signature<br>Signature<br>Signature<br>Signature<br>Signature<br>Signature<br>Signature<br>Signature<br>Signature<br>Signature<br>Signature<br>Signature<br>Signature<br>Signature<br>Signature<br>Signature<br>Signature<br>Signature<br>Signature<br>Signature<br>Signature<br>Signature<br>Signature<br>Signature<br>Signature<br>Signature<br>Signature<br>Signature<br>Signature<br>Signature<br>Signature<br>Signature<br>Signature<br>Signature<br>Signature<br>Signature<br>Signature<br>Signature<br>Signature<br>Signature<br>Signature<br>Signature<br>Signature<br>Signature<br>Signature<br>Signature<br>Signature<br>Signature<br>Signature<br>Signature<br>Signature<br>Signature<br>Signature<br>Signature<br>Signature<br>Signature<br>Signature<br>Signature<br>Signature<br>Signature<br>Signature<br>Signature<br>Signature<br>Signature<br>Signature<br>Signature<br>Signature<br>Signature<br>Signature<br>Signature<br>Signature<br>Signature<br>Signature<br>Signature<br>Signature<br>Signature<br>Signature<br>Signature<br>Signature<br>Signature<br>Signature<br>Signature<br>Signature<br>Signature<br>Signature<br>Signature<br>Signature<br>Signature<br>Signature<br>Signature<br>Signature<br>Signature<br>Signature<br>Signature<br>Signature<br>Signature<br>Signature<br>Signature<br>Signature<br>Signature<br>Signature<br>Signature<br>Signature<br>Signature<br>Signature<br>Signature<br>Signature<br>Signature<br>Signature<br>Signature<br>Signature<br>Signature<br>Signature<br>Signature<br>Signature<br>Signature<br>Signature<br>Signature<br>Signature<br>Signature<br>Signature<br>Signature<br>Signature<br>Signature<br>Signature<br>Signature<br>Signature<br>Signature<br>Signature<br>Signature<br>Signature<br>Signature<br>Signature<br>Signature<br>Signature<br>Signature<br>Signature<br>Signature<br>Signature<br>Signature<br>Signature<br>Signature<br>Signature<br>Signature<br>Signature<br>Signature<br>Signature<br>Signature<br>Signature<br>Signature<br>Signature<br>Signature<br>Signature<br>Signature<br>Signature<br>Signature<br>Signature<br>Signature<br>Signature<br>Signature<br>Signature<br>Signature<br>Signature<br>Si |