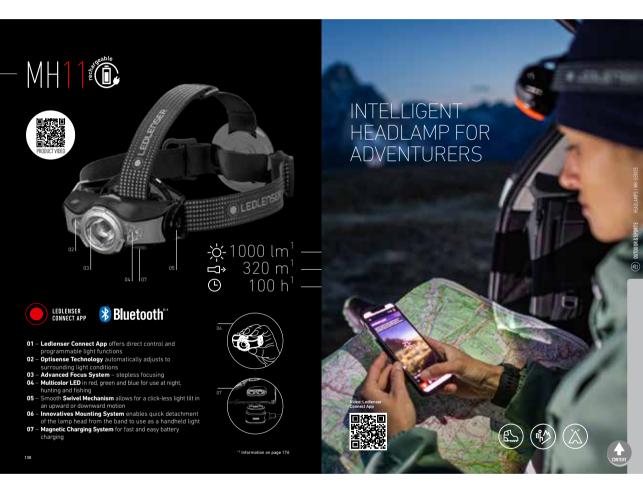

| 502471   | 12.90    |
| Magnetic Charging Cable Type A               | •                | •                 | 502265   | 6.90     |
| Extension Cable Type C                       | •                | •                 | 502312   | 9.90     |
| USB Adapter 2.4A                             | •                | •                 | 502271   | 14.90    |
| 21700 Li-ion Rechargeable Battery<br>4800mAh | •                |                   | 502262   | 24.90    |
| 2x 21700 Li-ion Rechargeable Battery Pack    |                  | •                 | 502310   | 39.90    |
| Bluetooth®# 21700 Batterybox                 | •                |                   | 502410   | 49.90    |
| Bluetooth® 2x 21700 Batterybox               | •                | •                 | 502411   | 59.90    |







|                                                                        | мнз                                 | MH4                                                                    |
|------------------------------------------------------------------------|-------------------------------------|------------------------------------------------------------------------|
| LED                                                                    |                                     |                                                                        |
| LED-Configuration                                                      | 1x High Power LED                   | 1x High Power LED, 1x Red LED                                          |
| III Light Functions