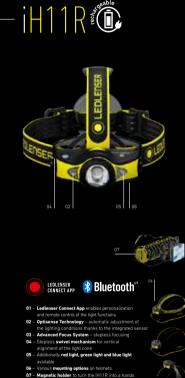

#### THE H-SERIES - A CROWNING ACHIEVEMENT

As trusted providers of light for countless fields of use, our H-Series headlamps are indispensable at home, at work or in the wilderness.

Intuitive operation, robust design, and fantastic illumination are the trademarks of this series – in addition to numerous features and Technologys. The best light for nearly every application when hands must remain free can be found in the Core, Work and Signature series whether for sports, recreational or occupational purposes.

Magnetic Charge System

Contents: 1 battery pack, magnetic charging cable

<complex-block>

The H7R Signature has all the features of the H7i with additional premium features and expanded

- and remote control of the light function
- 15 Reflective headband for optimal visit