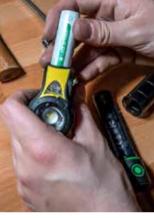

#### Ledlenser Connecting System

Thanks to the modular design of this product series, it has never been easier to take advantage of our extensive range of accessories. Our Ledlenser Connecting System creates a universal interface, which ensures that the respective accessory can be combined with a multitude of flashlights and headlamps. This enables an even more versatile uses and an expansion of the application options of our lights.

#### THE P-SERIES LEDLENSER CONNECTING SYSTEM

As a newly created interface, the Ledlenser Connecting System makes it easy, to connect the flashlights of the P-Series and their accessories with a simple click. It allows our lights to transform into a variety of uses. Simply clip the lang pdapter to the shaft of the light, attach the suitable accessory, and you're ready to go.

And, above all: The Ledlenser Connecting System works across the P-Series and even the headlamps in the H-Series. One accessory can be used with different kinds of products for convenience and cost savings.