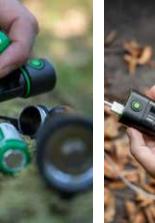

#### Ledlenser Connecting System

Thanks to the modular design of this product series, it has never been easier to take advantage of our extensive range of accessories. Our Ledlenser Connecting System creates a universal interface, which ensures that the respective accessory can be combined with a multitude of flashlights and headlamps. This enables an even more versatile uses and an expansion of the application options of our lights.

#### THE P-SERIES LEDLENSER CONNECTING SYSTEM

As a newly created interface, the Ledlenser Connecting System makes it easy, to connect the flashlights of the P-Series and their accessories with a simple click. It allows our lights to transform into a variety of uses. Simply clip the lang pdapter to the shaft of the light, attach the suitable accessory, and you're ready to go.

And, above all: The Ledlenser Connecting System works across the P-Series and even the headlamps in the H-Series. One accessory can be used with different kinds of products for convenience and cost savings.