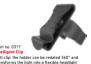

#### THE P-SERIES LEDLENSER CONNECTING SYSTEM

As a newly created interface, the Ledlenser Connecting System makes it easy, to connect the flashlights of the P-Series and their accessories with a simple click. It allows our lights to transform into a variety of uses. Simply clip the lang pdapter to the shaft of the light, attach the suitable accessory, and you're ready to go.

And, above all: The Ledlenser Connecting System works across the P-Series and even the headlamps in the H-Series. One accessory can be used with different kinds of products for convenience and cost savings.