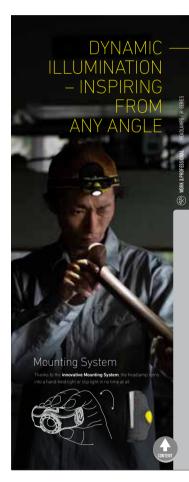

#### Ledlenser Connecting System

Thanks to the modular design of this product series, it has never been easier to take advantage of our extensive range of accessories. Our Ledlenser Connecting System creates a universal interface, which ensures that the respective accessory can be combined with a multitude of flashlights and headlamps. This enables an even more versatile uses and an expansion of the application options of our lights.

#### THE P-SERIES LEDLENSER CONNECTING SYSTEM

As a newly created interface, the Ledlenser Connecting System makes it easy, to connect the flashlights of the P-Series and their accessories with a simple click. It allows our lights to transform into a variety of uses. Simply clip the lang pdapter to the shaft of the light, attach the suitable accessory, and you're ready to go.

And, above all: The Ledlenser Connecting System works across the P-Series and even the headlamps in the H-Series. One accessory can be used with different kinds of products for convenience and cost savings.

#### THE H-SERIES LEDLENSER CONNECTING SYSTEM

Like the P-Series, the headlamps of the H-Series can also be connected to an extensive selection of accessories thanks to the Ledlenser Connecting System.

The lamp head and rechargeable battery can each be quickly detached and easily connected to the suitable accessory via a coupling mechanism.