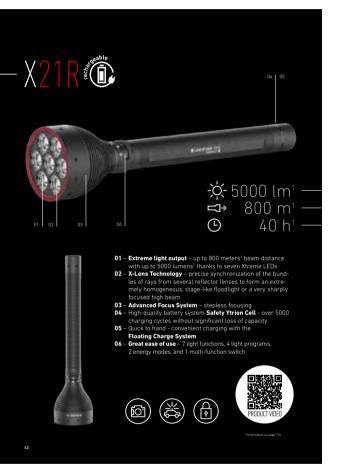

| Transportation Lock, Red Light, Battery Indicator,<br>Charge Indicator | Transportation Lock, Shrill Alarm,<br>Battery Indicator, Charge Indicator |
| Gray: 502577 / 4058205028318                                           | Safety Gray: 502580 / 4058205028370                                       |
| Rose Gold: 502578 / 4058205028622                                      | Rose Gold: 502581 / 4058205028721                                         |
| Carabiner                                                              | Carabiner, Key Ring, Lanyard                                              |
|                                                                        |                                                                           |

<sup>14</sup> Information on page 176

Ē





| EXTR                                                       | EME POWER                                                                                                                                  |
|------------------------------------------------------------|--------------------------------------------------------------------------------------------------------------------------------------------|
|                                                            | -                                                                                                                                          |
| RECH,                                                      | ARGEABLE &