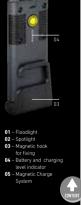

|
| 0380 USB Car Charger                                                                                                                                                                                                                                                            | 0380 USB Car Charger                                                                                                                                                                                                                                                                                   |



R











| _  |                                          |
|----|------------------------------------------|
| L  | ED                                       |
|    | LED-Configuration                        |
| -  | Light Functions                          |
| ÿ. | Luminous Flux Flood <sup>1</sup> (lm)    |
| 0  | Run Time Flood1 (h)                      |
| В  | ATTERY AND CASE                          |
| 80 | Battery                                  |
| Ð  | Battery Capacity <sup>2</sup> (Wh / mAh) |
| Ô  | Rechargeable                             |
| 6  | Charging Time <sup>5</sup> (min)         |
| ¢  | IP Level                                 |
| S  | IZE AND WEIGHT                           |
| 2  | B / H / T (mm)                           |
| ۵  | Weight incl. Battery (g / oz)