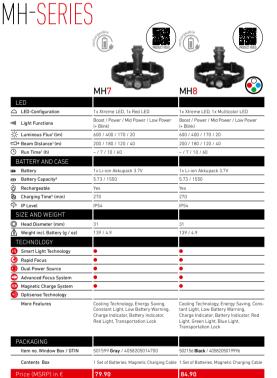

#### THE H-SERIES - A CROWNING ACHIEVEMENT

As trusted providers of light for countless fields of use, our H-Series headlamps are indispensable at home, at work or in the wilderness.

Intuitive operation, robust design, and fantastic illumination are the trademarks of this series – in addition to numerous features and Technologys. The best light for nearly every application when hands must remain free can be found in the Core, Work and Signature series whether for sports, recreational or occupational purposes.

Magnetic Charge System

Contents: 1 battery pack, magnetic charging cable

<complex-block>

The H7R Signature has all the features of the H7i with additional premium features and expanded

- and remote control of the light function
- 15 Reflective headband for optimal visit

Contents: 1 battery set, fastening clips for safe helmet mounting, Adapter for GoPro products, helmet holder, velcro fasteners, magnet charging cable, tripod holder, USB power adapter, universal holder, extension cable, soft case transport bag