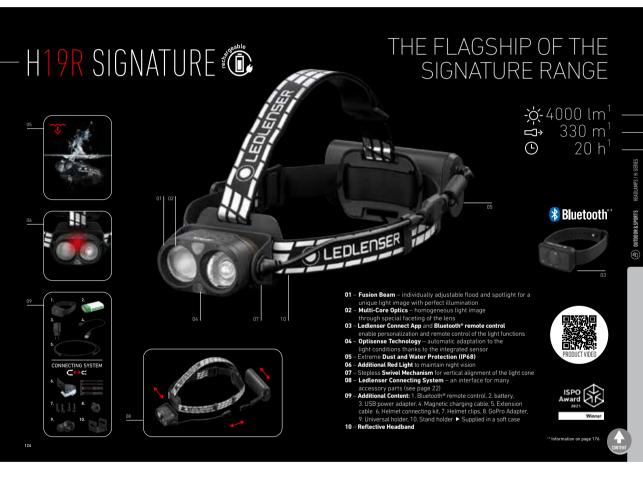

Magnetic Charge System

Contents: 1 battery pack, magnetic charging cable

<complex-block>

The H7R Signature has all the features of the H7i with additional premium features and expanded

- and remote control of the light function
- 15 Reflective headband for optimal visit