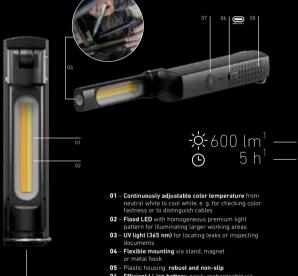

| 34.90                                                                                                                                                      |
| 502929 USB-C Adapter 20W                                                                                                                                                               | 500981 4x AAA Alkaline Ionic                                                                                                                                                  | 502929 USB-C Adapter 20W                                                                                                                                   |



# -W7R WORK 🛍 New



- or metal nook 05 – Plastic housing: robust and non-slip 06 – Efficient Li-ion battery, easily rechargeable via USB-C (smartphone charging cable) 07 – Transportation lock protects against unintentional
- 07 Transportation lock protects against unintentional switch-on

1-8 Information on page 176

### CLEVER, POWERFUL, VERSATILE THE ULTIMATE WORK LIGHT

FOR PROFESSIONALS





LIETAR OUTILLAGE. VENTE ET LOCATION DE MATÉRIEL DE QUALITÉ VENTE : +32 64 21 16 32 - info@lietar.be / LOCATION +32 64 21 16 33 - location@lietar.be Zoning Industriel, Route du Grand Peuplier, 24 - 7110 Strépy-Bracquegnies (Hainaut)

90



### WORK MADE EASY PREMIUM WORK LIGHTS

NEW



W5R Work

| LED                                      |