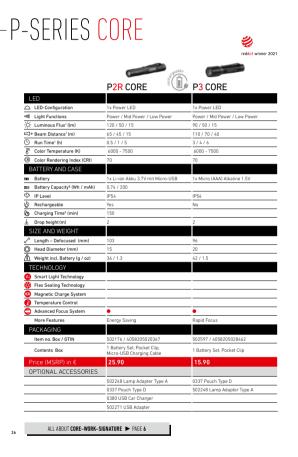

| -SERIES (                                         | JURE reddot winner 2021        | reddot winner 20:                                                                                                                                       |
|---------------------------------------------------|--------------------------------|---------------------------------------------------------------------------------------------------------------------------------------------------------|
|                                                   | 4                              | superble                                                                                                                                                |
|                                                   | P5 CORE                        | P <mark>5R</mark> CORE                                                                                                                                  |
| LED                                               |                                |                                                                                                                                                         |
| LED-Configuration                                 | 1x High Power LED              | 1x High Power LED                                                                                                                                       |
| Light Functions                                   | Power / Mid Power / Low Power  | Boost / Power / Mid Power / Low Powe<br>(+ Position, Blink, S.O.S., Strobe)                                                                             |
| -🔆 - Luminous Flux' (lm)                          | 150 / 60 / 15                  | 500 / 350 / 130 / 15                                                                                                                                    |
| ⊂3> Beam Distance1 (m)                            | 90 / 60 / 30                   | 250 / 180 / 110 / 40                                                                                                                                    |
| Run Time <sup>1</sup> (h)                         | 2.5 / 5 / 12                   | - / 1 / 3.5 / 25                                                                                                                                        |
| K Color Temperature (K)                           | 6000 - 7500                    | 6000 - 7500                                                                                                                                             |
| Color Rendering Index (CRI)                       | 70                             | 70                                                                                                                                                      |
| BATTERY AND CASE                                  |                                |                                                                                                                                                         |
| Battery                                           | 1x Mignon (AA) Alkaline 1,5V   | 1x 14500 Li-ion Battery 3.7V                                                                                                                            |
| Bo Battery Capacity <sup>2</sup> (Wh / mAh)       | 10//                           | 2,77 / 750                                                                                                                                              |
| 1                                                 | IP44                           | IP68                                                                                                                                                    |
| Rechargeable     Charging Time <sup>s</sup> (min) | No                             | Yes<br>120                                                                                                                                              |
| Drop height (m)                                   | 2                              | 2                                                                                                                                                       |
| SIZE AND WEIGHT                                   |                                |                                                                                                                                                         |
| Length – Defocused (mm)                           | 120                            | 123                                                                                                                                                     |
| Head Diameter (mm)                                | 26                             | 29                                                                                                                                                      |
| (g) Weight incl. Battery (g / oz)                 | 83 / 2.9                       | 106 / 3.7                                                                                                                                               |
| TECHNOLOGY                                        |                                |                                                                                                                                                         |
| Smart Light Technology                            |                                | •                                                                                                                                                       |
| 😵 Flex Sealing Technology                         |                                | •                                                                                                                                                       |
| Magnetic Charge System                            |                                | •                                                                                                                                                       |
| 🚯 Temperature Control                             |                                | •                                                                                                                                                       |
| Advanced Focus System                             | •                              | •                                                                                                                                                       |
| More Features                                     | Dual Power Source, Rapid Focus | Dimmable, Transportation Lock,<br>Flicker-free, Memory Mode, Backup Mod<br>Emergency Light, Battery Indicator,<br>Charge Indicator, Low Battery Warning |
| PACKAGING                                         |                                |                                                                                                                                                         |
| Item no. Box / GTIN                               | 502599 / 4058205028523         | 502178 / 4058205020428                                                                                                                                  |
| Contents Box                                      | 1 Battery Set, Lanyard         | 1 Battery Set, Lanyard,<br>Magnetic Charging Cable                                                                                                      |
| Price (MSRP) in €                                 | 49.90                          | 74.90                                                                                                                                                   |
| OPTIONAL ACCESSORIES                              |                                |                                                                                                                                                         |
| further accessories on page 84                    | 502700 Lamp Adapter Type F     | 502248 Lamp Adapter Type B                                                                                                                              |
|                                                   | 0337 Pouch Type D              | 502259 Charging Station Type A                                                                                                                          |