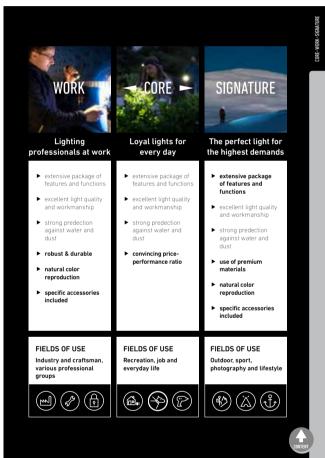

The lights in the **Core line** form the heart of the P-Series and H-Series. They follow the great legacy of the famous previous P- and H-Series and in doing so, combine a proven and tested history with new technology. Core lights are ideally suitable for a wide range of applications for everyday or on-the-job use and are distinguished by an excellent price-performance ratio. The **Work line** lights are specifically developed for routine applications in challenging work environments. Built on a Core line foundation with additional work-enhancing features, -e.g.

applications in challenging work environments. Built on a Core line foundation with additional work-enhancing features, – e.g. increased predection against impact, drops and chemicals, optimized light with natural color reproduction as well as a wide range of helpful accessories included.

Our Signature models represent the premium line of the P-Series and H-Series. These high-end lights combine all functions of the Core models with increased power and a larger range of features as well as a classy design, enhanced materials and a wide range of accessories included.