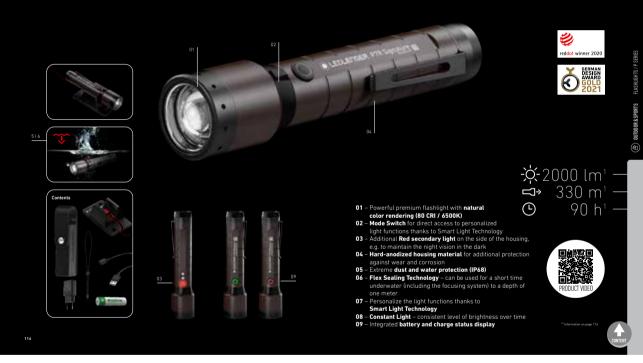

#### THE P-SERIES

The robust and reliable flashlights of the P-Series offer an impressive package of features in a stylish design.

Furthermore, the P-Series is the first modularly designed Ledlenser flashlight series. In the Core, Work and Signature versions, each of the lights are customized for different target groups from everyday users to professionals in trade and industry to outdoor enthusiasts.

- safe illumination of fast-moving parts and machines
- 08 Convenient and safe charging of the battery th
- 09 Integrated battery and charge status display
- Contents: 1 battery pack, lanyard, magnetic charging cabl

he P7R Signature has all characteristics of the P7R Core with delitional promium features and includes a more extension can

- of accessories
- Light functions thanks to Smart Light Technolog
- e.g. to maintain night vision in the dark
- 6 Hard anodized housing for addition predection against wear and entered
- 7 Natural color rendering (CRI 80)

Contents: 1 battery set, leather belt pouch, adjustable lanyard, mag netic charging cable, pocket clip, USB power adapter, wall mount