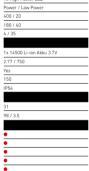

22

This product is not associated with GoPro Inc. or its products and servi GoPro is a registered trademark of GoPro. Inc.

| P4 CORE                       | P4R CORE                                           |
|-------------------------------|----------------------------------------------------|
|                               |                                                    |
| 1x Power LED                  | 1x Power LED                                       |
| Power / Mid Power / Low Power | Power / Mid Power / Low Power                      |
| 120 / 60 / 15                 | 200 / 90 / 15                                      |
| 90 / 55 / 25                  | 90/60/15                                           |
| 5 / 9 / 20                    | 1.5 / 3 / 25                                       |
| 6000 - 7500                   | 6000 - 7500                                        |
| 70                            | 70                                                 |
|                               |                                                    |
| 2x Micro (AAA) Alkaline 1.5V  | 1x Li-ion Akku 3.7V mit Micro-USB                  |
|                               | 2.22 / 600                                         |
| IP54                          | IP54                                               |
| No                            | Yes                                                |
|                               | 150                                                |
| 2                             | 2                                                  |
|                               |                                                    |
| 146                           | 150                                                |
| 15                            | 15                                                 |
| 58 / 2.0                      | 55 / 1.9                                           |
|                               |                                                    |
|                               |                                                    |
|                               |                                                    |
|                               |                                                    |
|                               |                                                    |
| •                             | •                                                  |
|                               | Energy Saving                                      |
|                               |                                                    |
| 502598 / 4058205028493        | 502177 / 4058205020398                             |
| 1 Battery Set, Pocket Clip    | 1 Battery Set, Pocket Clip,                        |
|                               | Micro-USB Charging Cable                           |
| 26.90                         | 39.90                                              |
| 502249 Lamp Adaptor Tuns *    | 5022/9 Lamp Adaptor Turo A                         |
| 502248 Lamp Adapter Type A    | 502248 Lamp Adapter Type A<br>0380 USB Car Charger |
|                               | 502271 USB Adapter                                 |
|                               | 502271 USB Adapter                                 |

| -SERIES (                                         | JURE reddot winner 2021        | reddot winner 20:                                                                                                                                       |
|---------------------------------------------------|--------------------------------|---------------------------------------------------------------------------------------------------------------------------------------------------------|
|                                                   | 4                              | superble                                                                                                                                                |
|                                                   | P5 CORE                        | P <mark>5R</mark> CORE                                                                                                                                  |
| LED                                               |                                |                                                                                                                                                         |
| LED-Configuration                                 | 1x High Power LED              | 1x High Power LED                                                                                                                                       |
| Light Functions                                   | Power / Mid Power / Low Power  | Boost / Power / Mid Power / Low Powe<br>(+ Position, Blink, S.O.S., Strobe)                                                                             |
| -🔆 - Luminous Flux' (lm)                          | 150 / 60 / 15                  | 500 / 350 / 130 / 15                                                                                                                                    |
| ⊂3> Beam Distance1 (m)                            | 90 / 60 / 30                   | 250 / 180 / 110 / 40                                                                                                                                    |
| Run Time <sup>1</sup> (h)                         | 2.5 / 5 / 12                   | - / 1 / 3.5 / 25                                                                                                                                        |
| K Color Temperature (K)                           | 6000 - 7500                    | 6000 - 7500                                                                                                                                             |
| Color Rendering Index (CRI)                       | 70                             | 70                                                                                                                                                      |
| BATTERY AND CASE                                  |                                |                                                                                                                                                         |
| Battery                                           | 1x Mignon (AA) Alkaline 1,5V   | 1x 14500 Li-ion Battery 3.7V                                                                                                                            |
| Bo Battery Capacity <sup>2</sup> (Wh / mAh)       | 10//                           | 2,77 / 750                                                                                                                                              |
| 1                                                 | IP44                           | IP68                                                                                                                                                    |
| Rechargeable     Charging Time <sup>s</sup> (min) | No                             | Yes<br>120                                                                                                                                              |
| Drop height (m)                                   | 2                              | 2                                                                                                                                                       |
| SIZE AND WEIGHT                                   |                                |                                                                                                                                                         |
| Length – Defocused (mm)                           | 120                            | 123                                                                                                                                                     |
| Head Diameter (mm)                                | 26                             | 29                                                                                                                                                      |
| (g) Weight incl. Battery (g / oz)                 | 83 / 2.9                       | 106 / 3.7                                                                                                                                               |
| TECHNOLOGY                                        |                                |                                                                                                                                                         |
| Smart Light Technology                            |                                | •                                                                                                                                                       |
| 😵 Flex Sealing Technology                         |                                | •                                                                                                                                                       |
| Magnetic Charge System                            |                                | •                                                                                                                                                       |
| 🚯 Temperature Control                             |                                | •                                                                                                                                                       |
| Advanced Focus System                             | •                              | •                                                                                                                                                       |
| More Features                                     | Dual Power Source, Rapid Focus | Dimmable, Transportation Lock,<br>Flicker-free, Memory Mode, Backup Mod<br>Emergency Light, Battery Indicator,<br>Charge Indicator, Low Battery Warning |
| PACKAGING                                         |                                |                                                                                                                                                         |
| Item no. Box / GTIN                               | 502599 / 4058205028523         | 502178 / 4058205020428                                                                                                                                  |
| Contents Box                                      | 1 Battery Set, Lanyard         | 1 Battery Set, Lanyard,<br>Magnetic Charging Cable                                                                                                      |
| Price (MSRP) in €                                 | 49.90                          | 74.90                                                                                                                                                   |
| OPTIONAL ACCESSORIES                              |                                |                                                                                                                                                         |
| further accessories on page 84                    | 502700 Lamp Adapter Type F     | 502248 Lamp Adapter Type B                                                                                                                              |
|                                                   | 0337 Pouch Type D              | 502259 Charging Station Type A                                                                                                                          |