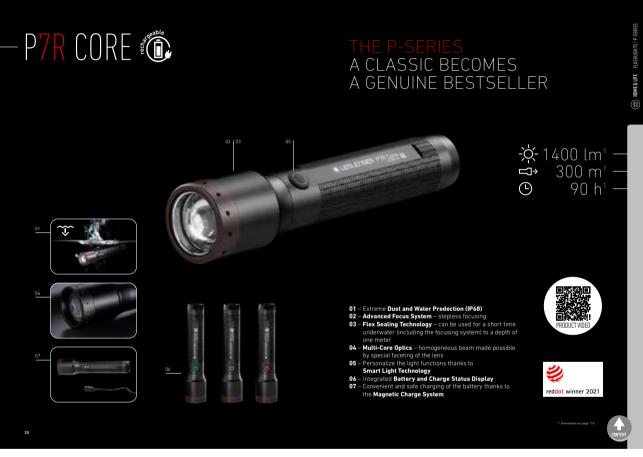

#### THE P-SERIES

The robust and reliable flashlights of the P-Series offer an impressive package of features in a stylish design.

Furthermore, the P-Series is the first modularly designed Ledlenser flashlight series. In the Core, Work and Signature versions, each of the lights are customized for different target groups from everyday users to professionals in trade and industry to outdoor enthusiasts.

- safe illumination of fast-moving parts and machines
- 08 Convenient and safe charging of the battery th
- 09 Integrated battery and charge status display
- Contents: 1 battery pack, lanyard, magnetic charging cabl

he P7R Signature has all characteristics of the P7R Core with delitional promium features and includes a more extension can

- of accessories
- Light functions thanks to Smart Light Technolog
- e.g. to maintain night vision in the dark
- 6 Hard anodized housing for addition predection against wear and entered
- 7 Natural color rendering (CRI 80)

Contents: 1 battery set, leather belt pouch, adjustable lanyard, mag netic charging cable, pocket clip, USB power adapter, wall mount