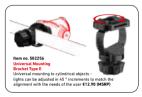

#### THE P-SERIES LEDLENSER CONNECTING SYSTEM

As a newly created interface, the Ledlenser Connecting System makes it easy, to connect the flashlights of the P-Series and their accessories with a simple click. It allows our lights to transform into a variety of uses. Simply clip the lang pdapter to the shaft of the light, attach the suitable accessory, and you're ready to go.

And, above all: The Ledlenser Connecting System works across the P-Series and even the headlamps in the H-Series. One accessory can be used with different kinds of products for convenience and cost savings.