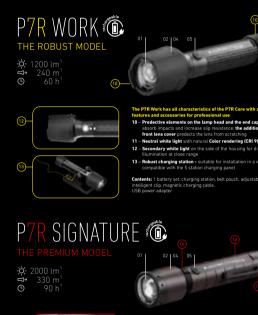

- safe illumination of fast-moving parts and machines
- 08 Convenient and safe charging of the battery th
- 09 Integrated battery and charge status display
- Contents: 1 battery pack, lanyard, magnetic charging cabl

he P7R Signature has all characteristics of the P7R Core with delitional promium features and includes a more extension can

- of accessories
- Light functions thanks to Smart Light Technolog
- e.g. to maintain night vision in the dark
- 6 Hard anodized housing for addition predection against wear and entered
- 7 Natural color rendering (CRI 80)

Contents: 1 battery set, leather belt pouch, adjustable lanyard, mag netic charging cable, pocket clip, USB power adapter, wall mount