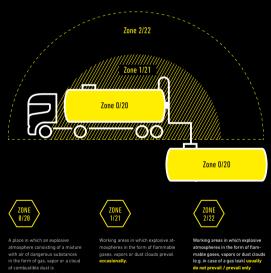

|                                                                      |
|                                                          | 0380 USB Car Charger                                                                                                            | ·                                                                    |

WORK & PROFESSIONAL FLOODLIGH







## FOR MAXIMUM SAFETY AT THE WORKPLACE

ted from water and ATEX and IECEx

### il and gas drilling rig

- , oil and coal-fired power plant

- on and road tankers
- erage and sewage treat
- nt shop and car repair shop



WE OFFER THE BEST LIGHT

FOR EVERY ENVIRONMENT:

Ex 3

# the European Union

A glance at the ATEX Directive of



VIDRK & PROFESSIONAL

۲



### EX7R \* THE TECHNOLOGICAL ADVANTAGE WORK & PROFESSIONAL Ś THE <del>. X. -</del> 220 lm¹ 140 m<sup>1</sup> ŝ OLEDLENSE 45 h<sup>1</sup> (ZONE ADVANCED Focus system 1/21Suitable for the highest gas and dust groups (IIC/IIIC) netic Switch for easy operation v protective equip Dustproof and protected against powerful water jets (IP66 and IP68) SICHERHEIT Advanced Focus System – stepless focusing 04 Rechargeable via charging static









|                                                     | EX4                          | EX7                                                |
|-----------------------------------------------------|------------------------------|----------------------------------------------------|
| LED