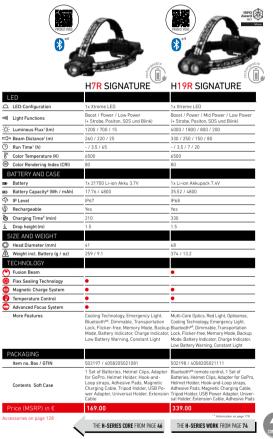

|                   | 502269   | 19.90    |
| Universal Mounting System | •                | •                |                   | 0362     | 14.90    |



Item no. 0362 Universal Mounting System This universal mounting fixes flashlights with a diameter of 25-34 mm securely to tripods, rods and tubes in next to no time. The light and fixation are aligned in parallel E14.90 (MSRP)





Item no. 50226 Leather Pouch leather pouch €19.90 (MSRP)

> em no. 50/2263 <u>ase Type A</u> oft case transport bag: Inside there are elastic loops and i nesh pocket to attach the light, Powerbank, cables and othe ccessories. On the outside, a practical handle and loops for tachment to a belt or backpack ensure optimal portability. <u>Size 2000m x 135mm x 72mm</u>) <u>2 e 01 (MSBP)</u>



















### **OUTDOOR & SPORTS** ACCESSORIES **HEADLAMPS H-SERIES SIGNATURE**

| LEDLENSER $\mathbf{C} \leftrightarrow \mathbf{C}$ CONNECTING SYSTEM |                  |                   |          |          |  |  |  |  |
|---------------------------------------------------------------------|------------------|-------------------|----------|----------|--|--|--|--|
| MODEL                                                               | H7R<br>SIGNATURE | H19R<br>SIGNATURE | ltem no. | MSRP (€) |  |  |  |  |
| Adapter suitable for GoPro®* Type D                                 | •                | •                 | 502246   | 7.90     |  |  |  |  |
| Adapter suitable for Tripod Type D                                  | •                | •                 | 502247   | 9.90     |  |  |  |  |