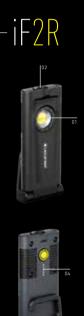

|
| 0380 USB Car Charger                                                                                                                                                                                                                                                            | 0380 USB Car Charger                                                                                                                                                                                                                                                                                   |



R











| _  |                                          |
|----|------------------------------------------|
| L  | ED                                       |
|    | LED-Configuration                        |
| -  | Light Functions                          |
| ÿ. | Luminous Flux Flood <sup>1</sup> (lm)    |
| 0  | Run Time Flood1 (h)                      |
| В  | ATTERY AND CASE                          |
| 80 | Battery                                  |
| Ð  | Battery Capacity <sup>2</sup> (Wh / mAh) |
| Ô  | Rechargeable                             |
| 6  | Charging Time <sup>5</sup> (min)         |
| ¢  | IP Level                                 |
| S  | IZE AND WEIGHT                           |
| 2  | B / H / T (mm)                           |
| ۵  | Weight incl. Battery (g / oz