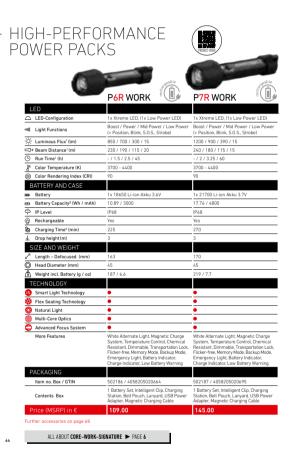

## ÜBERSICHT DER P-SERIES

| THE ROBUST MODELS<br>WORK<br>RECHARGEABLE-MODELS                                                                                                                                                                                                                                                                                                                                                                                                                                                                                                                                                                                                                                                                                                                                                                                                                                                                                                                                                                                                                                                                                                                                                                                                                                                                                                                                                                                                                                                                                                                                                                                                                                                                                                                                                                                                                                                                                                                                                                                                                                                                                                                                                                                                                                                                                                                                                                                                                                                                                                                                                                                                                                                                                                       |                                                                                                                                                                                                                                                                                                                                                                                                                                                                                                                                                                                                                                                                                                                                                                                                                                                                                                                                                                                                                                                                                                                                                                                                                                                                                                                                                                                                                                                                                                                                                                                                                                                                                                                                                                                                                                                                                                                                                                                                                                                                                                                                                                                                                                                                                                                                                                                                                                                                                                                                                                                                                                                                                                                                                                                                                                                                                                                                                                                                                                                                                                                                                                                                                                                                                                                                                                                                                                                                                                                                                                                                                                                                                                                                                                                                                                                                                                                                                              | THE PREMIUM MODELS<br>SIGNATURE<br>RECHARGEABLE-MODELS                                                                                                                                                                                                                                                                                                                                                                                                                                                                                                                                                                                                                                                                                                                                                                                                                                                                                                                                                                                                                                                                                                                                                                                                                                                                                                                                                                                                                                                                                                                                                                                                                                                                                                                                                                                                                                                                                                                                                                                                                                                                                                                                                                                                                                                                                                                                                                                                                                                                                                 |
|--------------------------------------------------------------------------------------------------------------------------------------------------------------------------------------------------------------------------------------------------------------------------------------------------------------------------------------------------------------------------------------------------------------------------------------------------------------------------------------------------------------------------------------------------------------------------------------------------------------------------------------------------------------------------------------------------------------------------------------------------------------------------------------------------------------------------------------------------------------------------------------------------------------------------------------------------------------------------------------------------------------------------------------------------------------------------------------------------------------------------------------------------------------------------------------------------------------------------------------------------------------------------------------------------------------------------------------------------------------------------------------------------------------------------------------------------------------------------------------------------------------------------------------------------------------------------------------------------------------------------------------------------------------------------------------------------------------------------------------------------------------------------------------------------------------------------------------------------------------------------------------------------------------------------------------------------------------------------------------------------------------------------------------------------------------------------------------------------------------------------------------------------------------------------------------------------------------------------------------------------------------------------------------------------------------------------------------------------------------------------------------------------------------------------------------------------------------------------------------------------------------------------------------------------------------------------------------------------------------------------------------------------------------------------------------------------------------------------------------------------------|--------------------------------------------------------------------------------------------------------------------------------------------------------------------------------------------------------------------------------------------------------------------------------------------------------------------------------------------------------------------------------------------------------------------------------------------------------------------------------------------------------------------------------------------------------------------------------------------------------------------------------------------------------------------------------------------------------------------------------------------------------------------------------------------------------------------------------------------------------------------------------------------------------------------------------------------------------------------------------------------------------------------------------------------------------------------------------------------------------------------------------------------------------------------------------------------------------------------------------------------------------------------------------------------------------------------------------------------------------------------------------------------------------------------------------------------------------------------------------------------------------------------------------------------------------------------------------------------------------------------------------------------------------------------------------------------------------------------------------------------------------------------------------------------------------------------------------------------------------------------------------------------------------------------------------------------------------------------------------------------------------------------------------------------------------------------------------------------------------------------------------------------------------------------------------------------------------------------------------------------------------------------------------------------------------------------------------------------------------------------------------------------------------------------------------------------------------------------------------------------------------------------------------------------------------------------------------------------------------------------------------------------------------------------------------------------------------------------------------------------------------------------------------------------------------------------------------------------------------------------------------------------------------------------------------------------------------------------------------------------------------------------------------------------------------------------------------------------------------------------------------------------------------------------------------------------------------------------------------------------------------------------------------------------------------------------------------------------------------------------------------------------------------------------------------------------------------------------------------------------------------------------------------------------------------------------------------------------------------------------------------------------------------------------------------------------------------------------------------------------------------------------------------------------------------------------------------------------------------------------------------------------------------------------------------------------------------------|--------------------------------------------------------------------------------------------------------------------------------------------------------------------------------------------------------------------------------------------------------------------------------------------------------------------------------------------------------------------------------------------------------------------------------------------------------------------------------------------------------------------------------------------------------------------------------------------------------------------------------------------------------------------------------------------------------------------------------------------------------------------------------------------------------------------------------------------------------------------------------------------------------------------------------------------------------------------------------------------------------------------------------------------------------------------------------------------------------------------------------------------------------------------------------------------------------------------------------------------------------------------------------------------------------------------------------------------------------------------------------------------------------------------------------------------------------------------------------------------------------------------------------------------------------------------------------------------------------------------------------------------------------------------------------------------------------------------------------------------------------------------------------------------------------------------------------------------------------------------------------------------------------------------------------------------------------------------------------------------------------------------------------------------------------------------------------------------------------------------------------------------------------------------------------------------------------------------------------------------------------------------------------------------------------------------------------------------------------------------------------------------------------------------------------------------------------------------------------------------------------------------------------------------------------|
| P2R WORK 639.96 (MSRP)<br>Image: March 10 (MSRP)<br>Enders March 10 (MSRP)<br>110 (MSRP)<br>10 (MS | P2R CORE E25.90 (MSRP)<br>Them ns 50176<br>Them ns 50176<br>The ns 50176                                                                                                                                                                                                                                                                                                                                                                                                                                                                                                                                                                                                                                                                                                                                                                                                                                                                                                                                                                                                                                                                                                                                                                                                                                                                                                                                                                                                                                                                                                                               |                                                                                                                                                                                                                                                                                                                                                                                                                                                                                                                                                                                                                                                                                                                                                                                                                                                                                                                                                                                                                                                                                                                                                                                                                                                                                                                                                                                                                                                                                                                                                                                                                                                                                                                                                                                                                                                                                                                                                                                                                                                                                                                                                                                                                                                                                                                                                                                                                                                                                                                                                        |
| PAR WORK<br>E54.90 (MSRP)<br>Dar no. 20218<br>Dar no. 202                                                                                                                                                                                                                                                                                                                                         | PAR CORE         639.09 (MSRP)<br>Rem m. 502177           0         0           200 (m² 70         6500 K         2 m²           PSR CORE         674.90 (MSRP)<br>C 10 m²         2 m²           0         0         0 m²         2 m²                                                                                                                                                                                                                                                                                                                                                                                                                                                                                                                                                                                                                                                                                                                                                                                                                                                                                                                                                                                                                                                                                                                                                                                                                                                                                                                                                                                                                                                                                                                                                                                                                                                                                                                                                                                                                                                                                                                                                                                                                                                                                                                                                                                                                                                                                                                                                                                                                                                                                                                                                                                                                                                                                                                                                                                                                                                                                                                                                                                                                                                                                                                                                                                                                                                                                                                                                                                                                                                                                                                                                                                                                                                                                                                      |                                                                                                                                                                                                                                                                                                                                                                                                                                                                                                                                                                                                                                                                                                                                                                                                                                                                                                                                                                                                                                                                                                                                                                                                                                                                                                                                                                                                                                                                                                                                                                                                                                                                                                                                                                                                                                                                                                                                                                                                                                                                                                                                                                                                                                                                                                                                                                                                                                                                                                                                                        |
| Adde mail and added adde                                                                                                                                                                                                                                                                                                                                                                                                                                                                                                                                                                                                                         | Lummenta Cito<br>Solo Inn <sup>1</sup> TO<br>Solo In | PGR SIGNATURE<br>Compared Name<br>Compared Name<br>Compar                                                                                                                                         |
| PIBR WORK<br>\$     Control (MSRP)                                                                                                                                                                                                                                                                                                                                                                                                                                                                                                                                                                                                                       | 1400 Im <sup>1</sup> 70 6500 K 2 m <sup>2</sup><br>P17R CORE (****)<br>F17R CORE (************************************                                                                                                                                                                                                                                                                                                                                                                                                                                                                                                                                                                                                                                                                                                                                                                                                                                                                                                                                                                                                                                                                                                                                                                                                                                                                                                                                                                                                                                                                                                                                                                                                                                                                                                                                                                                                                                                                                                                                                                                                                                                                                                                                                                                                                                                                                                                                                                                                                                                                                                                                                                                                                                                                                                                                                                                                                                                                                                                                                                                                                                                                                                                                                                                                                                                                                                                                                                                                                                                                                                                                                                                                                                                                                                                                                                                                                                       | 2000 Im <sup>3</sup> 80 6500 K 2 m <sup>3</sup><br>PISR<br>SIGNATURE<br>()<br>500 Im <sup>3</sup> 70<br>500 Im <sup>3</sup> 200 IMSRP<br>Signature<br>5269.00 (MSRP)<br>Signature<br>Signature<br>52711<br>Signature<br>Signature<br>Signature<br>Signature<br>Signature<br>Signature<br>Signature<br>Signature<br>Signature<br>Signature<br>Signature<br>Signature<br>Signature<br>Signature<br>Signature<br>Signature<br>Signature<br>Signature<br>Signature<br>Signature<br>Signature<br>Signature<br>Signature<br>Signature<br>Signature<br>Signature<br>Signature<br>Signature<br>Signature<br>Signature<br>Signature<br>Signature<br>Signature<br>Signature<br>Signature<br>Signature<br>Signature<br>Signature<br>Signature<br>Signature<br>Signature<br>Signature<br>Signature<br>Signature<br>Signature<br>Signature<br>Signature<br>Signature<br>Signature<br>Signature<br>Signature<br>Signature<br>Signature<br>Signature<br>Signature<br>Signature<br>Signature<br>Signature<br>Signature<br>Signature<br>Signature<br>Signature<br>Signature<br>Signature<br>Signature<br>Signature<br>Signature<br>Signature<br>Signature<br>Signature<br>Signature<br>Signature<br>Signature<br>Signature<br>Signature<br>Signature<br>Signature<br>Signature<br>Signature<br>Signature<br>Signature<br>Signature<br>Signature<br>Signature<br>Signature<br>Signature<br>Signature<br>Signature<br>Signature<br>Signature<br>Signature<br>Signature<br>Signature<br>Signature<br>Signature<br>Signature<br>Signature<br>Signature<br>Signature<br>Signature<br>Signature<br>Signature<br>Signature<br>Signature<br>Signature<br>Signature<br>Signature<br>Signature<br>Signature<br>Signature<br>Signature<br>Signature<br>Signature<br>Signature<br>Signature<br>Signature<br>Signature<br>Signature<br>Signature<br>Signature<br>Signature<br>Signature<br>Signature<br>Signature<br>Signature<br>Signature<br>Signature<br>Signature<br>Signature<br>Signature<br>Signature<br>Signature<br>Signature<br>Signature<br>Signature<br>Signature<br>Signature<br>Signature<br>Signature<br>Signature<br>Signature<br>Signature<br>Signature<br>Signature<br>Signature<br>Signature<br>Signature<br>Signature<br>Signature<br>Signature<br>Signature<br>Signature<br>Signature<br>Signature<br>Signature<br>Signature<br>Signature<br>Signature<br>Signature<br>Signature<br>Signature<br>Signature<br>Signature<br>Signature<br>Signature<br>Signature<br>Signature<br>Signature<br>Signature<br>Signature<br>Signature<br>Signature<br>Signature<br>Si |