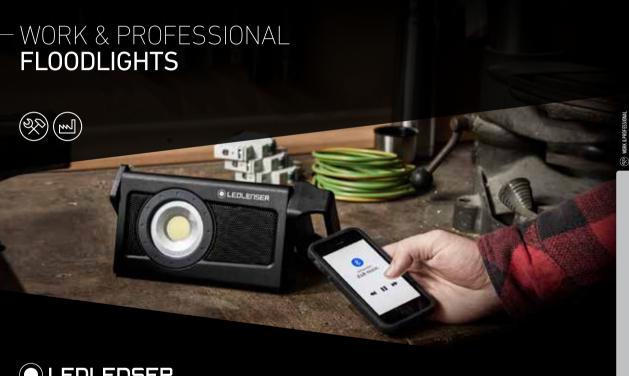

| 89.90                                                                                                                                                                                                                                                       |  |  |  |  |
| 502929 USB-C Adapter 20W                                                                                                                                                                                              | 502929 USB-C Adapter 20W                                                                                                                                                                                                                                    |  |  |  |  |



<sup>14</sup> Information on page 176









| L      | ED                                       |
|--------|------------------------------------------|
|        | LED-Configuration                        |
| -      | Light Functions                          |
| ÷Ķ     | Luminous Flux Flood <sup>1</sup> (lm)    |
| 0      | Run Time Flood <sup>1</sup> (h)          |
| X      | Luminous Flux Spot <sup>1</sup> (lm)     |
| 0      | Run Time Spot <sup>1</sup> (h)           |
| В      | ATTERY AND CASE                          |
| 80     | Battery                                  |
| 80     | Battery Capacity <sup>2</sup> (Wh / mAh) |
| @<br>@ | Rechargeable                             |
| ٥      | Charging Time <sup>5</sup> (min)         |
| φ      | IP Level                                 |
| S      | IZE AND WEIGHT